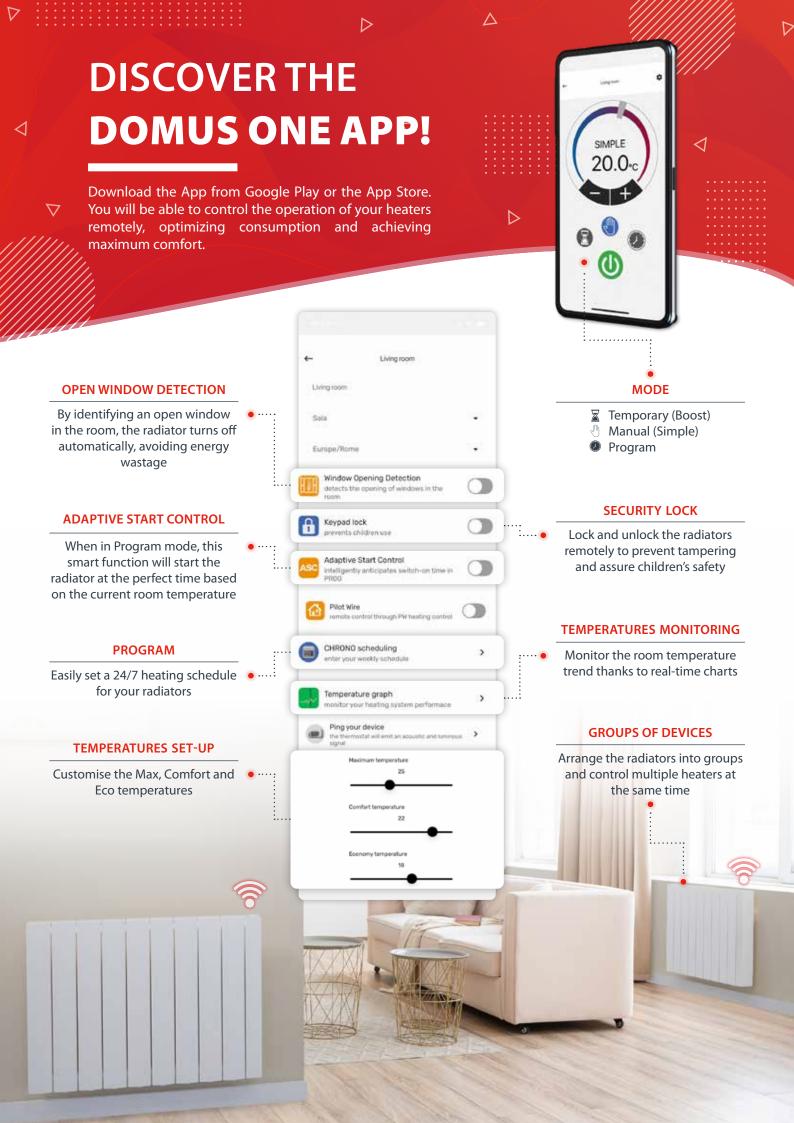

## eBlitz Wi-Fi

- Radiator manageable remotely via Android and Apple smartphones by downloading the Domus One App
- Compatible with Google Home and Alexa
- Aluminium body:
  - quickly reaches the desired temperature
- Backlight LCD interface incorporated
- NTC temperature probe and electronic temperature regulation
- In order to optimise consumption, the radiator provides:
  - Daily and weekly programming with Adaptive Start Control
  - Open window detection function
  - Consumption display
- Safety:
  - Keyboard lock
  - Built-in ON / OFF switch
  - Power reserve >2h
- Fixing system included

All models **eBlitz Wi-Fi** are guaranteed **2 years** for electrical components, **10 years** on aluminium body from the installation date against manufacturing defects.

The right side houses the new backlight adjustment and control system with digital display and easy-toreach buttons regardless of installation type.