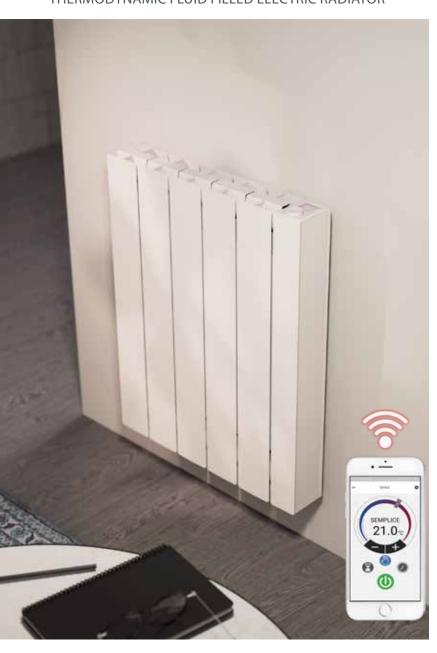

## eBlitz Wi-Fi

- Radiator manageable remotely via Android and Apple smartphones by downloading the Domus One App
- Compatible with Google Home and Alexa
- Aluminium body:
  - quickly reaches the desired temperature
- Backlight LCD interface incorporated
- NTC temperature probe and electronic temperature regulation
- In order to optimise consumption, the radiator provides:
  - Daily and weekly programming with Adaptive Start Control
  - Open window detection function
  - Consumption display
- Safety:
  - Keyboard lock
  - Built-in ON / OFF switch
  - Power reserve >2h
- Fixing system included

All models **eBlitz Wi-Fi** are guaranteed **2 years** for electrical components, **10 years** on aluminium body from the installation date against manufacturing defects.

The right side houses the new backlight adjustment and control system with digital display and easy-toreach buttons regardless of installation type.