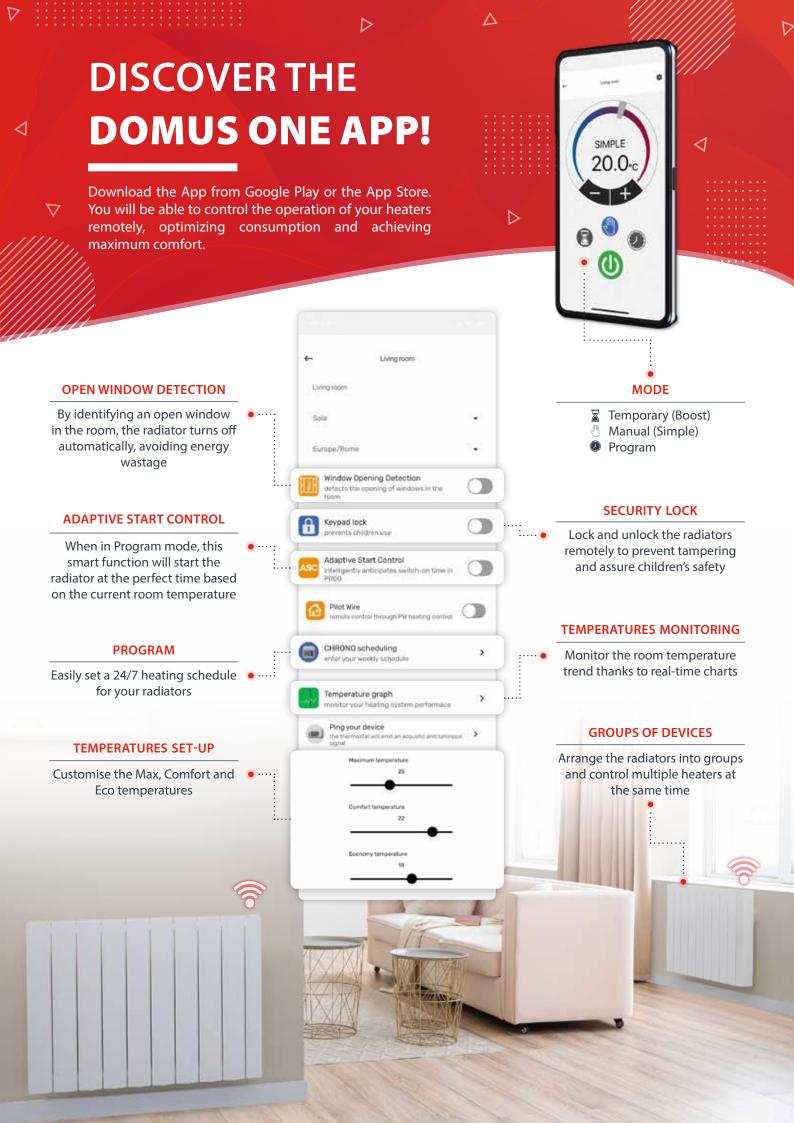

## THERMODYNAMIC FLUID FILLED ELECTRIC RADIATOR

- Radiator manageable remotely via Android and Apple smartphones by downloading the Domus One App
- **▶** Compatible with Google Home and Alexa
- Aluminium body:
  - Quickly reaches the desired temperature
- **▶** Backlight LCD interface incorporated
- NTC temperature probe and electronic temperature regulation
- In order to optimise consumption, the radiator provides:
  - Daily and weekly programming with Adaptive Start Control
  - Open window detection function
  - Consumption display

## Safety:

- Keyboard lock
- Built-in ON / OFF switch
- Power reserve >2h
- **▶** Fixing system included

UK CA

The right side houses the new backlight adjustment and control system with digital display and easy-toreach buttons regardless of installation type.