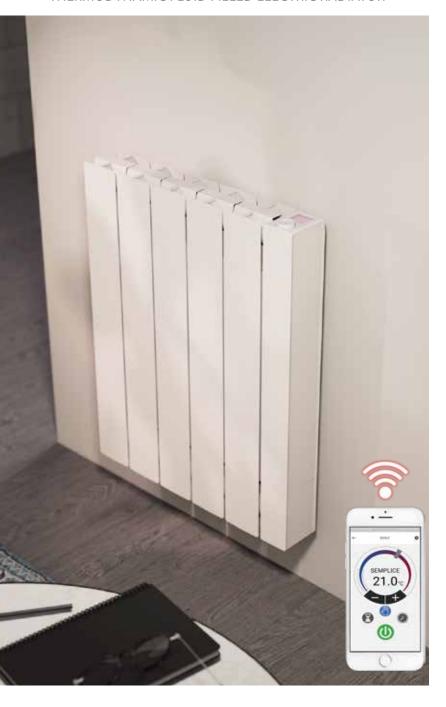

## eBlitz Wi-Fi

## THERMODYNAMIC FLUID FILLED ELECTRIC RADIATOR

- Radiator manageable remotely via Android and Apple smartphones by downloading the Domus One App
- **▶** Compatible with Google Home and Alexa
- Aluminium body:
  - Quickly reaches the desired temperature
- **▶** Backlight LCD interface incorporated
- NTC temperature probe and electronic temperature regulation
- In order to optimise consumption, the radiator provides:
  - Daily and weekly programming with Adaptive Start Control
  - Open window detection function
  - Consumption display

## Safety:

- Keyboard lock
- Built-in ON / OFF switch
- Power reserve >2h
- **▶** Fixing system included

UK CA

The right side houses the new backlight adjustment and control system with digital display and easy-toreach buttons regardless of installation type.